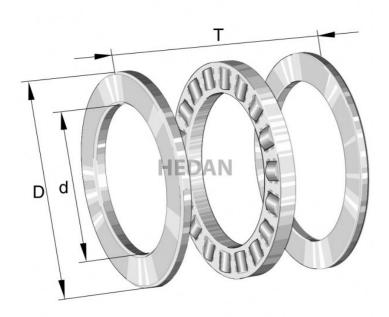

81104

## **Variants**

|                                                                                                                                                                                                                                                                                                                                                                                                                                                                                                                                                                                                                                                                                                                                                                                                                                                                                                                                                                                                                                                                                                                                                                                                                                                                                                                                                                                                                                                                                                                                                                                                                                                                                                                                                                                                                                                                                                                                                                                                                                                                                                                                | Index    | Attributes | Availability | Price                                                |
|--------------------------------------------------------------------------------------------------------------------------------------------------------------------------------------------------------------------------------------------------------------------------------------------------------------------------------------------------------------------------------------------------------------------------------------------------------------------------------------------------------------------------------------------------------------------------------------------------------------------------------------------------------------------------------------------------------------------------------------------------------------------------------------------------------------------------------------------------------------------------------------------------------------------------------------------------------------------------------------------------------------------------------------------------------------------------------------------------------------------------------------------------------------------------------------------------------------------------------------------------------------------------------------------------------------------------------------------------------------------------------------------------------------------------------------------------------------------------------------------------------------------------------------------------------------------------------------------------------------------------------------------------------------------------------------------------------------------------------------------------------------------------------------------------------------------------------------------------------------------------------------------------------------------------------------------------------------------------------------------------------------------------------------------------------------------------------------------------------------------------------|----------|------------|--------------|------------------------------------------------------|
| D of Control of Contro | 81104-TV |            | Medium       | Product prices will become visible after signing in. |