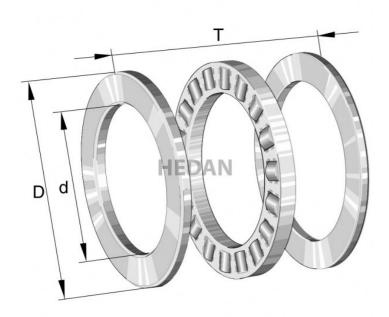

81128

## **Variants**

|