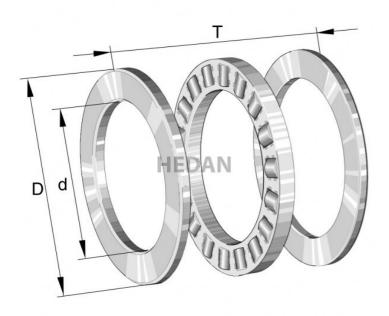

81208

## **Variants**

|                                                                                                                                                                                                                                                                                                                                                                                                                                                                                                                                                                                                                                                                                                                                                                                                                                                                                                                                                                                                                                                                                                                                                                                                                                                                                                                                                                                                                                                                                                                                                                                                                                                                                                                                                                                                                                                                                                                                                                                                                                                                                                                                | Index    | Attributes | Availability | Price                                                |
|--------------------------------------------------------------------------------------------------------------------------------------------------------------------------------------------------------------------------------------------------------------------------------------------------------------------------------------------------------------------------------------------------------------------------------------------------------------------------------------------------------------------------------------------------------------------------------------------------------------------------------------------------------------------------------------------------------------------------------------------------------------------------------------------------------------------------------------------------------------------------------------------------------------------------------------------------------------------------------------------------------------------------------------------------------------------------------------------------------------------------------------------------------------------------------------------------------------------------------------------------------------------------------------------------------------------------------------------------------------------------------------------------------------------------------------------------------------------------------------------------------------------------------------------------------------------------------------------------------------------------------------------------------------------------------------------------------------------------------------------------------------------------------------------------------------------------------------------------------------------------------------------------------------------------------------------------------------------------------------------------------------------------------------------------------------------------------------------------------------------------------|----------|------------|--------------|------------------------------------------------------|
| D of Control of Contro | 81208-TV |            | Out of stock | Product prices will become visible after signing in. |