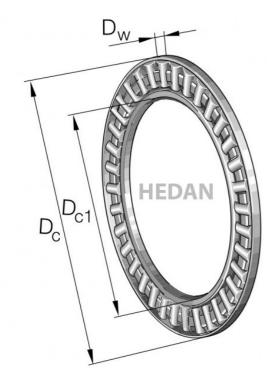

AXK203

## Variants

|