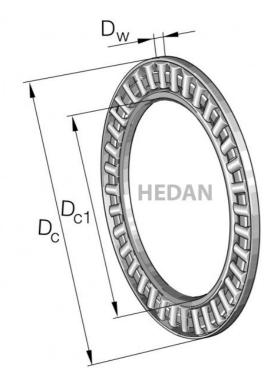

## **AXK173**

## **Variants**

|