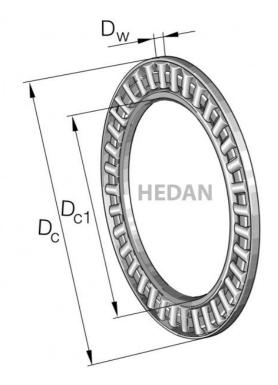

## **AXK100**

## **Variants**

|