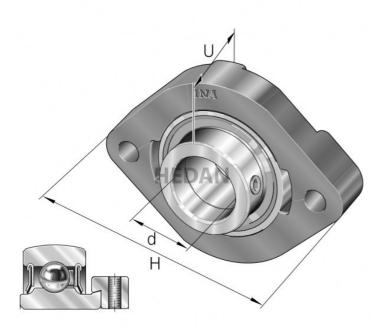

## Variants

|                                                                                                                                                                                                                                                                                                                                                                                                                                                                                                                                                                                                                                                                                                                                                                                                                                                                                                                                                                                                                                                                                                                                                                                                                                                                                                                                                                                                                                                                                                                                                                                                                                                                                                                                                                                                                                                                                                                                                                                                                                                                                                                                | Index      | Attributes | Availability | Price                                                |
|--------------------------------------------------------------------------------------------------------------------------------------------------------------------------------------------------------------------------------------------------------------------------------------------------------------------------------------------------------------------------------------------------------------------------------------------------------------------------------------------------------------------------------------------------------------------------------------------------------------------------------------------------------------------------------------------------------------------------------------------------------------------------------------------------------------------------------------------------------------------------------------------------------------------------------------------------------------------------------------------------------------------------------------------------------------------------------------------------------------------------------------------------------------------------------------------------------------------------------------------------------------------------------------------------------------------------------------------------------------------------------------------------------------------------------------------------------------------------------------------------------------------------------------------------------------------------------------------------------------------------------------------------------------------------------------------------------------------------------------------------------------------------------------------------------------------------------------------------------------------------------------------------------------------------------------------------------------------------------------------------------------------------------------------------------------------------------------------------------------------------------|------------|------------|--------------|------------------------------------------------------|
| and the second s | FLCTE17-XL |            | Medium       | Product prices will become visible after signing in. |
| No. of the second secon | FLCTE15-XL |            | Low          | Product prices will become visible after signing in. |
|                                                                                                                                                                                                                                                                                                                                                                                                                                                                                                                                                                                                                                                                                                                                                                                                                                                                                                                                                                                                                                                                                                                                                                                                                                                                                                                                                                                                                                                                                                                                                                                                                                                                                                                                                                                                                                                                                                                                                                                                                                                                                                                                | FLCTE12-XL |            | Low          | Product prices will become visible after signing in. |