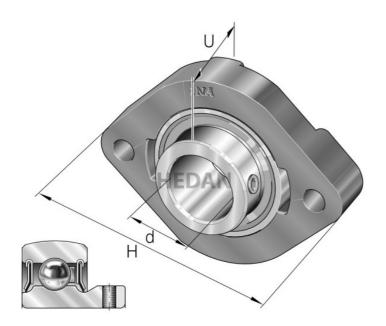

**FLCTEY** 



## **Variants**

| Index       | Attributes | Availability | Price                                                |
|-------------|------------|--------------|------------------------------------------------------|
| FLCTEY40-XL |            | High         | Product prices will become visible after signing in. |
| FLCTEY35-XL |            | Out of stock | Product prices will become visible after signing in. |
| FLCTEY30-XL |            | High         | Product prices will become visible after signing in. |
| FLCTEY17-XL |            | Low          | Product prices will become visible after signing in. |
| FLCTEY20-XL |            | Out of stock | Product prices will become visible after signing in. |
| FLCTEY12-XL |            | Out of stock | Product prices will become vi