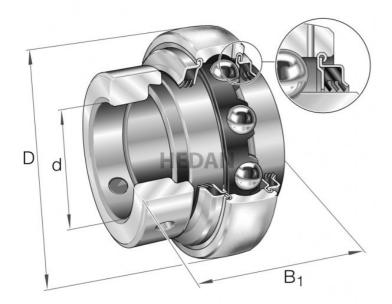

**GE35-X** 

## **Variants**

|                   | Index                   | Attributes | Availability | Price                                                |
|-------------------|-------------------------|------------|--------------|------------------------------------------------------|
|                   | GE35-XL-KTT-<br>B       |            | Out of stock | Product prices will become visible after signing in. |
| HEDAN             | GE35-XL-KRR-<br>B-FA164 |            | Out of stock | Product prices will become visible after signing in. |
|                   | GE35-XL-KLL-<br>B       |            | Low          | Product prices will become visible after signing in. |
| n <sub>pr</sub> d | GE35-XL-KRR-<br>B       |            | Out of stock | Product prices will become visible after signing in. |
|                   | GE35-XL-KRR-<br>B-2C    |            | Low          | Product prices will become visible after signing in. |