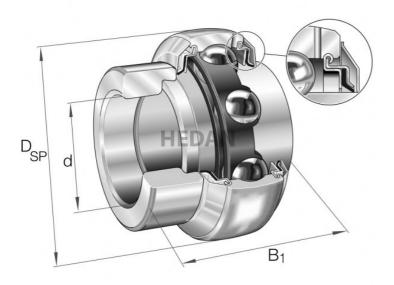

**GE35-X** 



## **Variants**

|         | Index                   | Attributes | Availability | Price                                                |
|---------|-------------------------|------------|--------------|------------------------------------------------------|
|         | GE35-XL-KRR-<br>B-2C    |            | Low          | Product prices will become visible after signing in. |
| HEDAN   | GE35-XL-KRR-<br>B-FA164 |            | Out of stock | Product prices will become visible after signing in. |
|         | GE35-XL-KLL-<br>B       |            | Low          | Product prices will become visible after signing in. |
| Byer of | GE35-XL-KRR-<br>B       |            | Out of stock | Product prices will become visible after signing in. |
|         | GE35-XL-KTT-<br>B       |