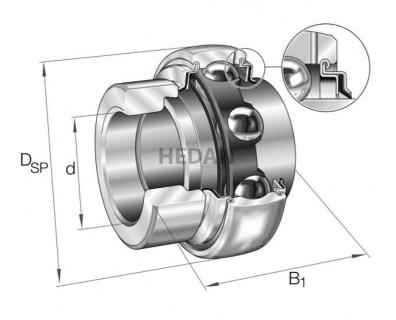

GE40-X

## Variants

|                                                                                                                                                                                                                                                                                                                                                                                                                                                                                                                                                                                                                                                                                                                                                                                                                                                                                                                                                                                                                                                                                                                                                                                                                                                                                                                                                                                                                                                                                                                                                                                                                                                                                                                                                                                                                                                                                    | Index                     | Attributes | Availability | Price                                                   |
|------------------------------------------------------------------------------------------------------------------------------------------------------------------------------------------------------------------------------------------------------------------------------------------------------------------------------------------------------------------------------------------------------------------------------------------------------------------------------------------------------------------------------------------------------------------------------------------------------------------------------------------------------------------------------------------------------------------------------------------------------------------------------------------------------------------------------------------------------------------------------------------------------------------------------------------------------------------------------------------------------------------------------------------------------------------------------------------------------------------------------------------------------------------------------------------------------------------------------------------------------------------------------------------------------------------------------------------------------------------------------------------------------------------------------------------------------------------------------------------------------------------------------------------------------------------------------------------------------------------------------------------------------------------------------------------------------------------------------------------------------------------------------------------------------------------------------------------------------------------------------------|---------------------------|------------|--------------|---------------------------------------------------------|
|                                                                                                                                                                                                                                                                                                                                                                                                                                                                                                                                                                                                                                                                                                                                                                                                                                                                                                                                                                                                                                                                                                                                                                                                                                                                                                                                                                                                                                                                                                                                                                                                                                                                                                                                                                                                                                                                                    | GE40-XL-KRR-<br>B         |            | High         | Product prices will become visible after signing in.    |
| HEDAN                                                                                                                                                                                                                                                                                                                                                                                                                                                                                                                                                                                                                                                                                                                                                                                                                                                                                                                                                                                                                                                                                                                                                                                                                                                                                                                                                                                                                                                                                                                                                                                                                                                                                                                                                                                                                                                                              | GE40-XL-KRR-<br>B-2C      |            | Out of stock | Product prices will become<br>visible after signing in. |
| HEDAN                                                                                                                                                                                                                                                                                                                                                                                                                                                                                                                                                                                                                                                                                                                                                                                                                                                                                                                                                                                                                                                                                                                                                                                                                                                                                                                                                                                                                                                                                                                                                                                                                                                                                                                                                                                                                                                                              | GE40-XL-KRR-<br>B-FA164   |            | Out of stock | Product prices will become visible after signing in.    |
| ar of the second s | GE40-XL-KRR-<br>B-FA125.5 |            | Out of stock | Product prices will become visible after signing in.    |
|                                                                                                                                                                                                                                                                                                                                                                                                                                                                                                                                                                                                                                                                                                                                                                                                                                                                                                                                                                                                                                                                                                                                                                                                                                                                                                                                                                                                                                                                                                                                                                                                                                                                                                                                                                                                                                                                                    | GE40-XL-KLL-<br>B         |            | Low          | Product prices will become visible after signing in.    |
|                                                                                                                                                                                                                                                                                                                                                                                                                                                                                                                                                                                                                                                                                                                                                                                                                                                                                                                                                                                                                                                                                                                                                                                                                                                                                                                                                                                                                                                                                                                                                                                                                                                                                                                                                                                                                                                                                    | GE40-XL-KTT-<br>B         |            | Out of stock | Product prices will become visible after signing in.    |