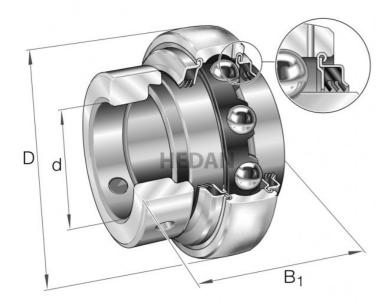

**GE40-X** 

## **Variants**

|       | Index                     | Attributes | Availability | Price                                                |
|-------|---------------------------|------------|--------------|------------------------------------------------------|
|       | GE40-XL-KTT-<br>B         |            | Out of stock | Product prices will become visible after signing in. |
| HEDAN | GE40-XL-KRR-<br>B-2C      |            | Out of stock | Product prices will become visible after signing in. |
| HEDAN | GE40-XL-KRR-<br>B-FA164   |            | Out of stock | Product prices will become visible after signing in. |
|       | GE40-XL-KRR-<br>B-FA125.5 |            | Out of stock | Product prices will become visible after signing in. |
|       | GE40-XL-KRR-<br>B         |            | High         | Product prices will become visible after signing in. |
|       | GE40-XL-KLL-<br>B         |            | Low          | Product prices will become visible after signing in. |