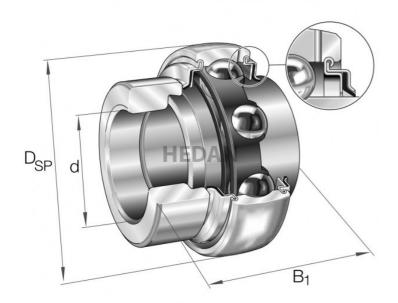

**GE40-X** 



## **Variants**

|                  | Index                     | Attributes | Availability | Price                                                |
|------------------|---------------------------|------------|--------------|------------------------------------------------------|
| n <sub>y</sub> d | GE40-XL-KRR-<br>B-FA125.5 |            | Out of stock | Product prices will become visible after signing in. |
| HEDAN            | GE40-XL-KRR-<br>B-2C      |            | Out of stock | Product prices will become visible after signing in. |
| HEDAN            | GE40-XL-KRR-<br>B-FA164   |            | Out of stock | Product prices will become visible after signing in. |
|                  | GE40-XL-KRR-<br>B         |            | High         | Product prices will become vi