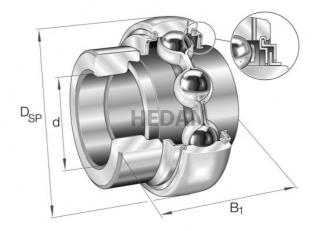

**GE40-X** 

## Variants

|                                         | Index                     | Attributes | Availability | Price                                                   |
|-----------------------------------------|---------------------------|------------|--------------|---------------------------------------------------------|
|                                         | GE40-XL-KLL-<br>B         |            | Low          | Product prices will become visible after signing in.    |
| HEDAN                                   | GE40-XL-KRR-<br>B-2C      |            | Out of stock | Product prices will become visible after signing in.    |
| HEDAN                                   | GE40-XL-KRR-<br>B-FA164   |            | Out of stock | Product prices will become visible after signing in.    |
|                                         | GE40-XL-KRR-<br>B-FA125.5 |            | Out of stock | Product prices will become visible after signing in.    |
|                                         | GE40-XL-KRR-<br>B         |            | High         | Product prices will become<br>visible after signing in. |
| D d D d D d D d D d D d D d D d D d D d | GE40-XL-KTT-<br>B         |            | Out of stock | Product prices will become<br>visible after signing in. |