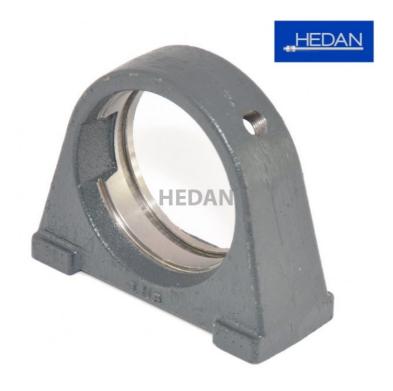

## **GEHSHE**

## **Variants**

|          | Index               | Attributes | Availability | Price                                                |
|----------|---------------------|------------|--------------|------------------------------------------------------|
| JEENAL . | GEHSHE05-<br>GG-N   |            | Out of stock | Product prices will become visible after signing in. |
| HEDAN    | GEHSHE03-GG         |            | Low          | Product prices will become visible after signing in. |
|          | GEHSHE06-<br>GG-N   |            | Low          | Product prices will become visible after signing in. |
|          | GEHSHE08-<br>GG-N>A |            | Out of stock | Product prices will become visible after signing in. |
| HEDAN    | GEHSHE04-<br>GG-N   |            | Medium       | Product prices will become visible after signing in. |