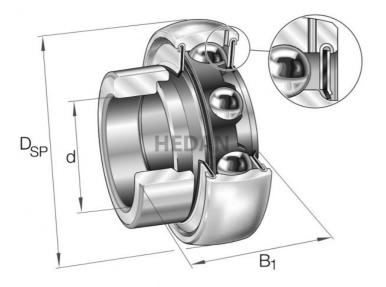

GRAE30

## Variants

|