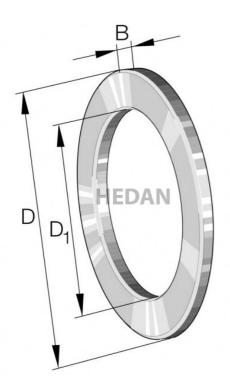

**GS8110** 

## **Variants**

|      | Index   | Attributes | Availability | Price                                                |
|------|---------|------------|--------------|------------------------------------------------------|
| 0 0  | GS81104 |            | Low          | Product prices will become visible after signing in. |
| 0 0  | GS81107 |            | High         | Product prices will become visible after signing in. |
| 0 0, | GS81108 |            | Medium       | Product prices will become visible after signing in. |
| 0 0  | GS81105 |            | Out of stock | Product prices will become visible after signing in. |
| 0 0  | GS81109 |            | Out of stock | Product prices will become visible after signing in. |
| D D  | GS81103 |            | Out of stock | Product prices will become visible after signing in. |
| 0 0  | GS81106 |            | High         | Product prices will become visible after signing in. |
| 0 0  | GS81102 |            | Out of stock | Product prices will become visible after signing in. |