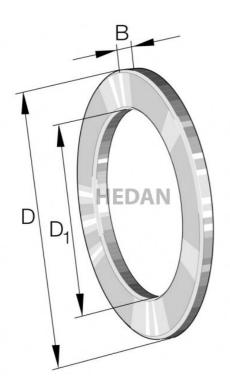

## **Variants**

|                | Index   | Attributes | Availability | Price                                                |
|----------------|---------|------------|--------------|------------------------------------------------------|
| D D            | GS81102 |            | Out of stock | Product prices will become visible after signing in. |
| DD             | GS81107 |            | High         | Product prices will become visible after signing in. |
| 0 0            | GS81108 |            | Medium       | Product prices will become visible after signing in. |
| 0 0            | GS81105 |            | Out of stock | Product prices will become visible after signing in. |
| 0 0            | GS81104 |            | Low          | Product prices will become visible after signing in. |
| D <sub>D</sub> | GS81109 |            | Out of stock | Product prices will become visible after signing in. |
| D D            | GS81103 |            | Out of stock | Product prices will become visible after signing in. |
| 0 0            | GS81106 |            | High         | Product prices will become visible after signing in. |