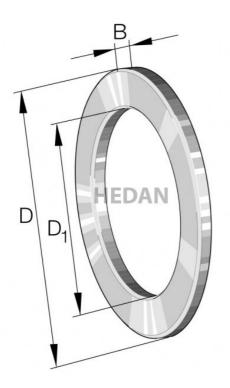

GS8110

## Variants

|                                       | Index   | Attributes | Availability | Price                                                   |
|---------------------------------------|---------|------------|--------------|---------------------------------------------------------|
|                                       | GS81103 |            | Out of stock | Product prices will become<br>visible after signing in. |
| D D D D D D D D D D D D D D D D D D D | GS81107 |            | High         | Product prices will become visible after signing in.    |
| 0                                     | GS81108 |            | Medium       | Product prices will become visible after signing in.    |
| 0                                     | GS81105 |            | Out of stock | Product prices will become visible after signing in.    |
|                                       | GS81104 |            | Low          | Product prices will become<br>visible after signing in. |
|                                       | GS81109 |            | Out of stock | Product prices will become visible after signing in.    |
| Da                                    | GS81106 |            | High         | Product prices will become visible after signing in.    |
| D D D                                 | GS81102 |            | Out of stock | Product prices will become visible after signing in.    |