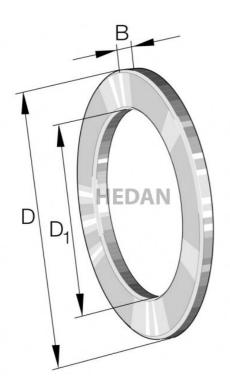

**GS8110** 



## **Variants**

|                | Index   | Attributes | Availability | Price                                                |
|----------------|---------|------------|--------------|------------------------------------------------------|
| D D            | GS81105 |            | Out of stock | Product prices will become visible after signing in. |
| DD             | GS81107 |            | High         | Product prices will become visible after signing in. |
| 0 0            | GS81108 |            | Medium       | Product prices will become visible after signing in. |
| 0 0            | GS81104 |            | Low          | Product prices will become visible after signing in. |
| 0 0            | GS81109 |            | Out of stock | Product prices will become visible af