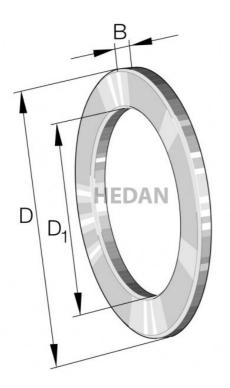

GS8110

## Variants

|   | Index   | Attributes | Availability | Price                                                   |
|---|---------|------------|--------------|---------------------------------------------------------|
|   | GS81106 |            | High         | Product prices will become<br>visible after signing in. |
|   | GS81107 |            | High         | Product prices will become<br>visible after signing in. |
|   | GS81108 |            | Medium       | Product prices will become visible after signing in.    |
|   | GS81105 |            | Out of stock | Product prices will become visible after signing in.    |
| D | GS81104 |            | Low          | Product prices will become visible after signing in.    |
| D | GS81109 |            | Out of stock | Product prices will become visible after signing in.    |
| 0 | GS81103 |            | Out of stock | Product prices will become visible after signing in.    |
| D | GS81102 |            | Out of stock | Product prices will become visible after signing in.    |