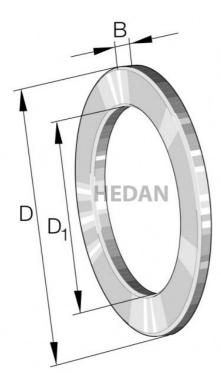

GS8111

## Variants

|     | Index   | Attributes | Availability | Price                                                |
|-----|---------|------------|--------------|------------------------------------------------------|
|     | GS81116 |            | Low          | Product prices will become visible after signing in. |
|     | GS81114 |            | Out of stock | Product prices will become visible after signing in. |
| o a | GS81113 |            | Low          | Product prices will become visible after signing in. |
|     | GS81115 |            | High         | Product prices will become visible after signing in. |
|     |         |            |              |                                                      |