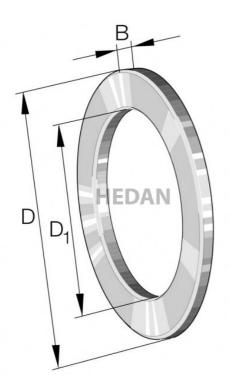

**GS8110** 



## **Variants**

|      | Index   | Attributes | Availability | Price                                                |
|------|---------|------------|--------------|------------------------------------------------------|
| 0 0  | GS81107 |            | High         | Product prices will become visible after signing in. |
| 0 0  | GS81108 |            | Medium       | Product prices will become visible after signing in. |
| 0 0, | GS81105 |            | Out of stock | Product prices will become visible after signing in. |
| 0 0, | GS81104 |            | Low          | Product prices will become visible after signing in. |
| 0 0  | GS81109 |            | Out of stock | Product prices will become visible after signing in. |
| D D  | GS81103 |            | Out of stock | Produ