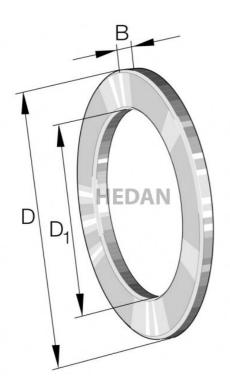

**GS8110** 

## **Variants**

|                | Index   | Attributes | Availability | Price                                                |
|----------------|---------|------------|--------------|------------------------------------------------------|
| D D            | GS81108 |            | Medium       | Product prices will become visible after signing in. |
| D              | GS81107 |            | High         | Product prices will become visible after signing in. |
| 0 0            | GS81105 |            | Out of stock | Product prices will become visible after signing in. |
| 0 0            | GS81104 |            | Low          | Product prices will become visible after signing in. |
| 0 0            | GS81109 |            | Out of stock | Product prices will become visible after signing in. |
| D <sub>D</sub> | GS81103 |            | Out of stock | Product prices will become visible after signing in. |
| D D            | GS81106 |            | High         | Product prices will become visible after signing in. |
| 0 0            | GS81102 |            | Out of stock | Product prices will become visible after signing in. |