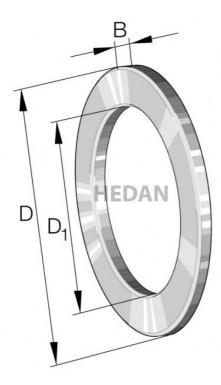

GS8111

## Variants

|     | Index   | Attributes | Availability | Price                                                |
|-----|---------|------------|--------------|------------------------------------------------------|
|     | GS81110 |            | Medium       | Product prices will become visible after signing in. |
|     | GS81114 |            | Out of stock | Product prices will become visible after signing in. |
| D D | GS81113 |            | Low          | Product prices will become visible after signing in. |
|     | GS81115 |            | High         | Product prices will become visible after signing in. |
|     |         |            |              |                                                      |