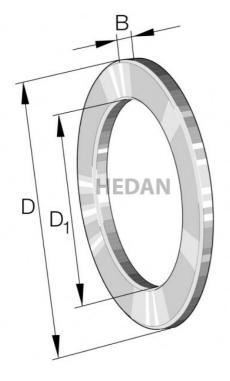

## **GS8111**

## **Variants**

| varialits |         |            |              |                                                      |
|-----------|---------|------------|--------------|------------------------------------------------------|
|           | Index   | Attributes | Availability | Price                                                |
| 0 0       | GS81114 |            | Out of stock | Product prices will become visible after signing in. |
| 0 0       | GS81113 |            | Low          | Product prices will become visible after signing in. |
| 0 0       | GS81115 |            | High         | Product prices will become visible after signing in. |
| 0 0       | GS81117 |            | Out of stock | Product prices will become visible after signing in. |
|           |