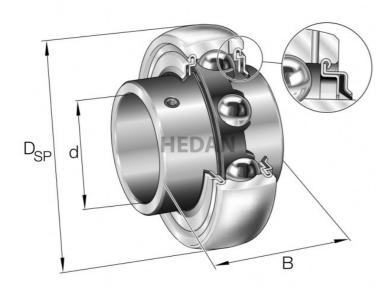

## GYE17

## **Variants**

|                                                                                                                                                                                                                                                                                                                                                                                                                                                                                                                                                                                                                                                                                                                                                                                                                                                                                                                                                                                                                                                                                                                                                                                                                                                                                                                                                                                                                                                                                                                                                                                                                                                                                                                                                                                                                                                                                                                                                                                                                                                                                                                                | Index              | Attributes | Availability | Price                                                |
|--------------------------------------------------------------------------------------------------------------------------------------------------------------------------------------------------------------------------------------------------------------------------------------------------------------------------------------------------------------------------------------------------------------------------------------------------------------------------------------------------------------------------------------------------------------------------------------------------------------------------------------------------------------------------------------------------------------------------------------------------------------------------------------------------------------------------------------------------------------------------------------------------------------------------------------------------------------------------------------------------------------------------------------------------------------------------------------------------------------------------------------------------------------------------------------------------------------------------------------------------------------------------------------------------------------------------------------------------------------------------------------------------------------------------------------------------------------------------------------------------------------------------------------------------------------------------------------------------------------------------------------------------------------------------------------------------------------------------------------------------------------------------------------------------------------------------------------------------------------------------------------------------------------------------------------------------------------------------------------------------------------------------------------------------------------------------------------------------------------------------------|--------------------|------------|--------------|------------------------------------------------------|
| Clar of Control of Con | GYE17-XL-<br>KRR-B |            | Medium       | Product prices will become visible after signing in. |