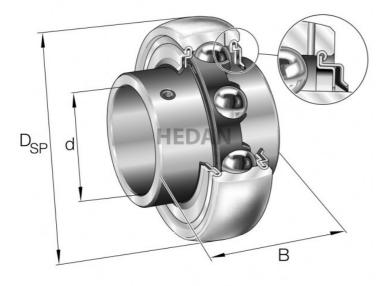

GYE25

## Variants

|                                                                                                                                                                                                                                                                                                                                                                                                                                                                                                                                                                                                                                                                                                                                                                                                                                                                                                                                                                                                                                                                                                                                                                                                                                                                                                                                                                                                                                                                                                                                                                                                                                                                                                                                                                                                                                                                                    | Index                  | Attributes | Availability | Price                                                |
|------------------------------------------------------------------------------------------------------------------------------------------------------------------------------------------------------------------------------------------------------------------------------------------------------------------------------------------------------------------------------------------------------------------------------------------------------------------------------------------------------------------------------------------------------------------------------------------------------------------------------------------------------------------------------------------------------------------------------------------------------------------------------------------------------------------------------------------------------------------------------------------------------------------------------------------------------------------------------------------------------------------------------------------------------------------------------------------------------------------------------------------------------------------------------------------------------------------------------------------------------------------------------------------------------------------------------------------------------------------------------------------------------------------------------------------------------------------------------------------------------------------------------------------------------------------------------------------------------------------------------------------------------------------------------------------------------------------------------------------------------------------------------------------------------------------------------------------------------------------------------------|------------------------|------------|--------------|------------------------------------------------------|
| ne de la constante | GYE25-KRR-B-<br>VA-HLA |            | Out of stock | Product prices will become visible after signing in. |
| Re d                                                                                                                                                                                                                                                                                                                                                                                                                                                                                                                                                                                                                                                                                                                                                                                                                                                                                                                                                                                                                                                                                                                                                                                                                                                                                                                                                                                                                                                                                                                                                                                                                                                                                                                                                                                                                                                                               | GYE25-XL-<br>KRR-B     |            | High         | Product prices will become visible after signing in. |