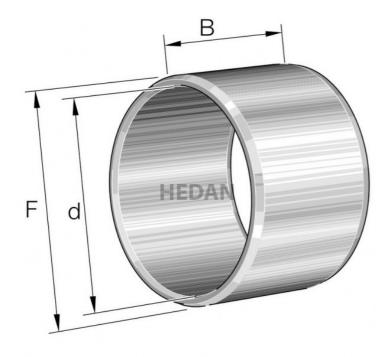

## **Variants**

|   | Index               | Attributes | Availability | Price                                                |
|---|---------------------|------------|--------------|------------------------------------------------------|
| F | IR12X15X16-<br>XL   |            | Low          | Product prices will become visible after signing in. |
| F | IR12X16X22-<br>XL   |            | Out of stock | Product prices will become visible after signing in. |
| F | IR12X15X12,5-<br>XL |            | Medium       | Product prices will become visible after signing in. |
| F | IR12X15X12-<br>XL   |            | High         | Product prices will become visible after signing in. |
| F | IR12X16X20-<br>XL   |            | Low          | Product prices will become visible after signing in. |

| F   | IR12X16X16-<br>XL        | Out of stock | Product prices will become visible after signing in. |
|-----|--------------------------|--------------|------------------------------------------------------|
| F   | IR12X16X12-<br>IS1-XL    | Medium       | Product prices will become visible after signing in. |
| F   | IR12X15X22,5-<br>XL      | Low          | Product prices will become visible after signing in. |
| F d | IR12X16X14-<br>IS1-OF-XL | Out of stock | Product prices will become visible after signing in. |
| F   | IR12X15X16,5-<br>XL      | High         | Product prices will become visible after signing in. |
| Fd  | IR12X16X13-<br>XL        | Out of stock | Product prices will become visible after signing in. |