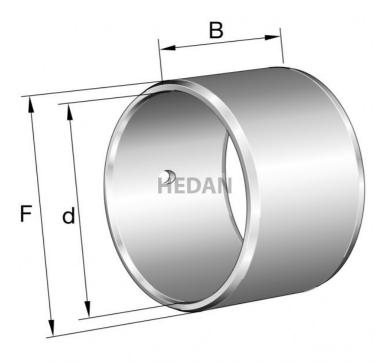

## **IR10X1**

## **Variants**

|    | Index                 | Attributes | Availability | Price                                                |
|----|-----------------------|------------|--------------|------------------------------------------------------|
| F  | IR10X14X12-<br>IS1-XL |            | High         | Product prices will become visible after signing in. |
| F  | IR10X13X12,5-<br>XL   |            | Out of stock | Product prices will become visible after signing in. |
| F  | IR10X14X16-<br>XL     |            | High         | Product prices will become visible after signing in. |
| Fd | IR10X14X13-<br>XL     |            | Low          | Product prices will become visible after signing in. |
| Fd | IR10X14X20-<br>XL     |            | Medium       | Product prices will become visible after signing in. |