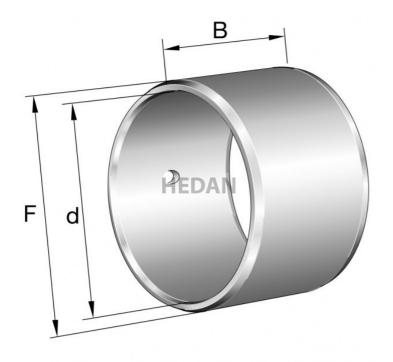

## **IR12X1**

## **Variants**

|     | Index                 | Attributes | Availability | Price                                                |
|-----|-----------------------|------------|--------------|------------------------------------------------------|
| F d | IR12X16X12-<br>IS1-XL |            | Medium       | Product prices will become visible after signing in. |
| F   | IR12X16X22-<br>XL     |            | Out of stock | Product prices will become visible after signing in. |
| F   | IR12X15X12,5-<br>XL   |            | Medium       | Product prices will become visible after signing in. |
| F   | IR12X15X12-<br>XL     |            | High         | Product prices will become visible after signing in. |
| Fd  | IR12X16X20-<br>XL     |            | Low          | Product prices will become visible after signing in. |