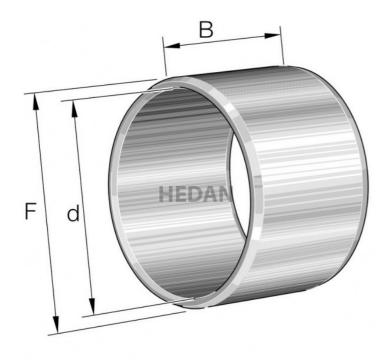

## **IR12X1**

## **Variants**

|   | Index               | Attributes | Availability | Price                                                |
|---|---------------------|------------|--------------|------------------------------------------------------|
| F | IR12X15X22,5-<br>XL |            | Low          | Product prices will become visible after signing in. |
| F | IR12X16X22-<br>XL   |            | Out of stock | Product prices will become visible after signing in. |
| F | IR12X15X12,5-<br>XL |            | Medium       | Product prices will become visible after signing in. |
| F | IR12X15X12-<br>XL   |            | High         | Product prices will become visible after signing in. |
| F | IR12X16X20-<br>XL   |            | Low          | Product prices will become visible after signing in. |