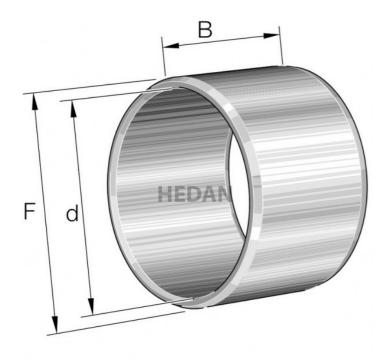

## **IR10X1**

## **Variants**

|    | Index                 | Attributes | Availability | Price                                                |
|----|-----------------------|------------|--------------|------------------------------------------------------|
| F  | IR10X13X12,5-<br>XL   |            | Out of stock | Product prices will become visible after signing in. |
| F  | IR10X14X12-<br>IS1-XL |            | High         | Product prices will become visible after signing in. |
| F  | IR10X14X16-<br>XL     |            | High         | Product prices will become visible after signing in. |
| Fd | IR10X14X13-<br>XL     |            | Low          | Product prices will become visible after signing in. |
| Fd | IR10X14X20-<br>XL     |            | Medium       | Product prices will become visible after signing in. |