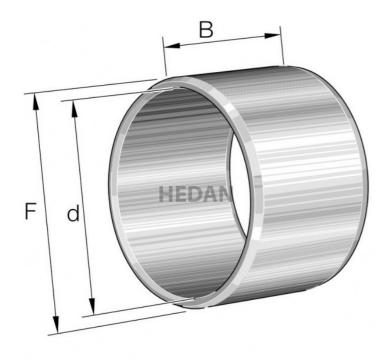

## **IR12X1**

## **Variants**

|    | Index               | Attributes | Availability | Price                                                |
|----|---------------------|------------|--------------|------------------------------------------------------|
| F  | IR12X16X22-<br>XL   |            | Out of stock | Product prices will become visible after signing in. |
| F  | IR12X15X12,5-<br>XL |            | Medium       | Product prices will become visible after signing in. |
| F  | IR12X15X12-<br>XL   |            | High         | Product prices will become visible after signing in. |
| F  | IR12X16X20-<br>XL   |            | Low          | Product prices will become visible after signing in. |
| Fa | IR12X16X16-<br>XL   |            | Out of stock | Product prices will become visible after signing in. |

| F d | IR12X16X12-<br>IS1-XL    | Medium       | Product prices will become visible after signing in. |
|-----|--------------------------|--------------|------------------------------------------------------|
| Fd  | IR12X15X22,5-<br>XL      | Low          | Product prices will become visible after signing in. |
| Fd  | IR12X16X14-<br>IS1-OF-XL | Out of stock | Product prices will become visible after signing in. |
| F   | IR12X15X16,5-<br>XL      | High         | Product prices will become visible after signing in. |
| Fd  | IR12X16X13-<br>XL        | Out of stock | Product prices will become visible after signing in. |
| F   | IR12X15X16-<br>XL        | Low          | Product prices will become visible after signing in. |