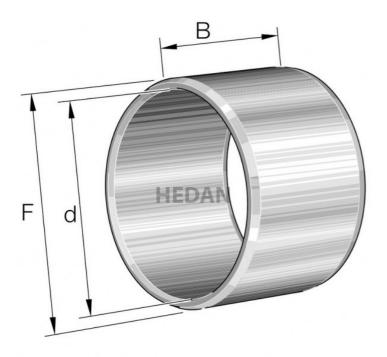

**IR90X1** 

## **Variants**

|       | Index               | Attributes | Availability | Price                                                |
|-------|---------------------|------------|--------------|------------------------------------------------------|
| F     | IR90X105X35-<br>XL  |            | Low          | Product prices will become visible after signing in. |
| F     | IR90X100X30-<br>XL  |            | Out of stock | Product prices will become visible after signing in. |
| HEDAN | IR90X100X36-<br>EGS |            | Low          | Product prices will become visible after signing in. |
| F d   | IR90X100X36-<br>XL  |            | Out of stock | Product prices will become visible after signing in. |
| F d   | IR90X105X63-<br>XL  |            | Low          | Product prices will become visible after signing in. |
| F     | IR90X100X26-<br>XL  |            | Low          | Product prices will become visible after signing in. |
| F d   | IR90X100X30-<br>EGS |            | Out of stock | Product prices will become visible after signing in. |