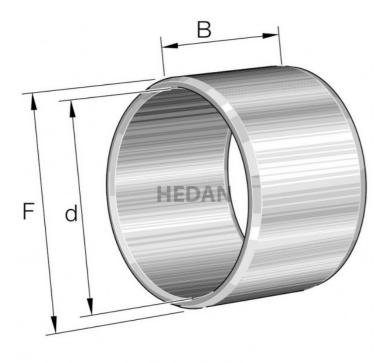

## Variants

|       | Index               | Attributes | Availability | Price                                                |
|-------|---------------------|------------|--------------|------------------------------------------------------|
| F a C | IR90X100X30-<br>EGS |            | Out of stock | Product prices will become visible after signing in. |
| F d   | IR90X100X30-<br>XL  |            | Out of stock | Product prices will become visible after signing in. |
| HEDAN | IR90X100X36-<br>EGS |            | Low          | Product prices will become visible after signing in. |
| F     | IR90X100X36-<br>XL  |            | Out of stock | Product prices will become visible after signing in. |
| F     | IR90X105X63-<br>XL  |            | Low          | Product prices will become visible after signing in. |
| Fa    | IR90X100X26-<br>XL  |            | Low          | Product prices will become visible after signing in. |
| Fa    | IR90X105X35-<br>XL  |            | Low          | Product prices will become visible after signing in. |