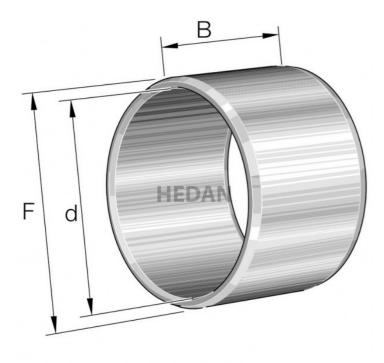

IR90X1

## Variants

|       | Index               | Attributes | Availability | Price                                                   |
|-------|---------------------|------------|--------------|---------------------------------------------------------|
| F     | IR90X105X63-<br>XL  |            | Low          | Product prices will become<br>visible after signing in. |
| Fa    | IR90X100X30-<br>XL  |            | Out of stock | Product prices will become visible after signing in.    |
| HEDAN | IR90X100X36-<br>EGS |            | Low          | Product prices will become visible after signing in.    |
| F     | IR90X100X36-<br>XL  |            | Out of stock | Product prices will become<br>visible after signing in. |
| Fa    | IR90X100X26-<br>XL  |            | Low          | Product prices will become visible after signing in.    |
| F     | IR90X105X35-<br>XL  |            | Low          | Product prices will become<br>visible after signing in. |
| Fa    | IR90X100X30-<br>EGS |            | Out of stock | Product prices will become visible after signing in.    |