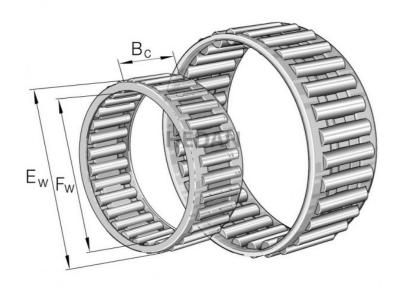

## K35X42

## **Variants**

|       | Index               | Attributes | Availability | Price                                                |
|-------|---------------------|------------|--------------|------------------------------------------------------|
|       | K35X42X30-<br>B/0-7 |            | Out of stock | Product prices will become visible after signing in. |
| HEDAN | K35X42X20.          |            | Out of stock | Product prices will become visible after signing in. |
| f. F. | K35X42X18-<br>B/0-7 |            | Out of stock | Product prices will become visible after signing in. |
| F. F. | K35X42X16-<br>A/0-7 |            | Out of stock | Product prices will become visible after signing in. |
| E.F.  | K35X42X20-<br>A/0-7 |            | High         | Product prices will become visible after signing in. |