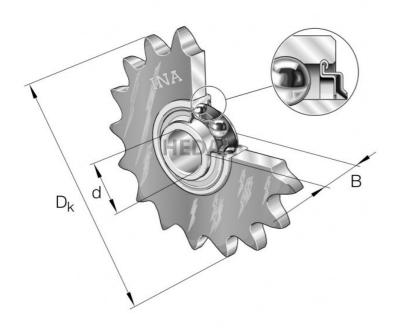

## KSR16

## **Variants**

|      | Index                    | Attributes | Availability | Price                                                |
|------|--------------------------|------------|--------------|------------------------------------------------------|
| 0.01 | KSR16-L0-10-<br>10-17-22 |            | Low          | Product prices will become visible after signing in. |
|      | KSR16-L0-08-<br>10-16-22 |            | Low          | Product prices will become visible after signing in. |
|      | KSR16-L0-12-<br>10-15-22 |            | Out of stock | Product prices will become visible after signing in. |
|      | KSR16-L0-08-<br>10-18-08 |            | Medium       | Product prices will become visible after signing in. |
|      |                          |            |