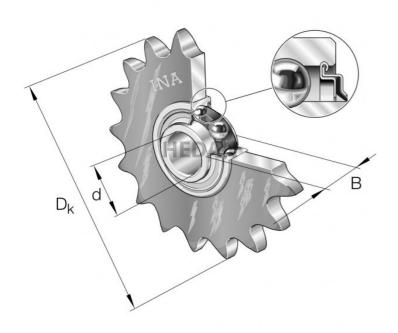

## KSR16

## **Variants**

| Index                    | Attributes                                                                   | Availability                                                                 | Price                                                                                                              |
|--------------------------|------------------------------------------------------------------------------|------------------------------------------------------------------------------|--------------------------------------------------------------------------------------------------------------------|
| KSR16-L0-12-<br>10-17-15 |                                                                              | Medium