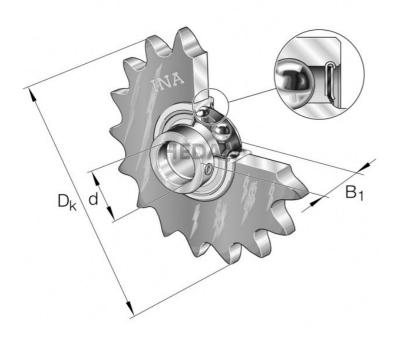

## **Variants**

|                                 | Index                    | Attributes | Availability | Price                                                |
|---------------------------------|--------------------------|------------|--------------|------------------------------------------------------|
|                                 | KSR15-B0-08-<br>10-16-08 |            | High         | Product prices will become visible after signing in. |
| D, d                            | KSR15-B0-10-<br>10-14-08 |            | Low          | Product prices will become visible after signing in. |
| D. 0                            | KSR15-B0-12-<br>10-13-08 |            | Low          | Product prices will become visible after signing in. |
| n, of an analysis of the second | KSR15-B0-06-<br>10-20-08 |            | Out of stock | Product prices will become visible after signing in. |