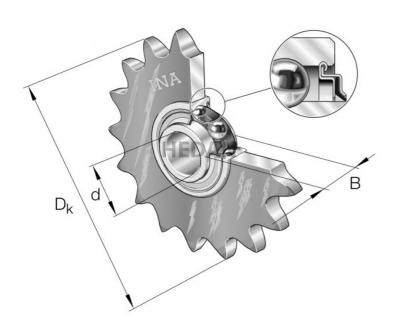

## KSR16

## **Variants**

|      | Index                    | Attributes | Availability | Price                                                |
|------|--------------------------|------------|--------------|------------------------------------------------------|
| avio | KSR16-L0-06-<br>10-20-08 |            | Low          | Product prices will become visible after signing in. |
|      | KSR16-L0-08-<br>10-16-22 |            | Low          | Product prices will become visible after signing in. |
|      | KSR16-L0-12-<br>10-15-22 |            | Out of stock | Product prices will become visible after signing in. |
|      | KSR16-L0-08-<br>10-18-08 |            | Medium       | Product prices will become visible after signing in. |
|      |                          |            |