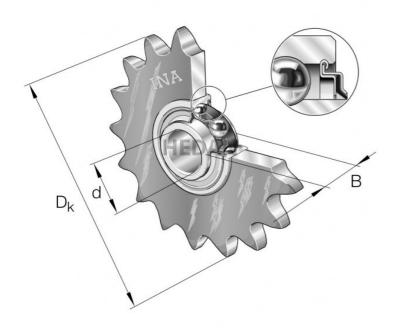

## KSR16

## **Variants**

| KSR16-L0-12-<br>10-15-09 |                                                      | High                                                 | Product prices will becom visible after signing in.                   |
|--------------------------|------------------------------------------------------|------------------------------------------------------|-----------------------------------------------------------------------|
|                          |                                                      |                                                      | visible after signing in.                                             |
| KSR16-L0-08-<br>10-16-22 |                                                      | Low                                                  |