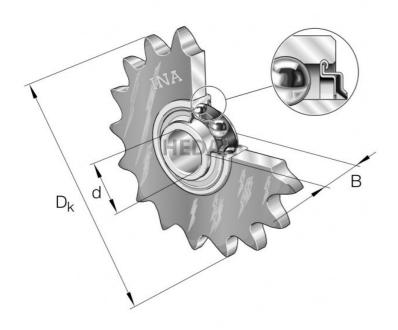

## KSR16

## **Variants**

| Index                    | Attributes                                                                   | Availability                                                         | Price                                                                                                              |
|--------------------------|------------------------------------------------------------------------------|----------------------------------------------------------------------|--------------------------------------------------------------------------------------------------------------------|
| KSR16-L0-12-<br>10-15-08 |                                                                              | Medium                                                               |