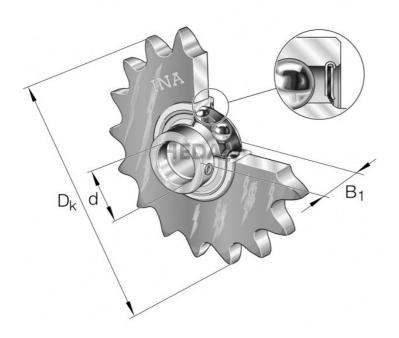

## **Variants**

|                                 | Index                    | Attributes | Availability | Price                                                |
|---------------------------------|--------------------------|------------|--------------|------------------------------------------------------|
|                                 | KSR15-B0-12-<br>10-13-08 |            | Low          | Product prices will become visible after signing in. |
| D. O. D.                        | KSR15-B0-10-<br>10-14-08 |            | Low          | Product prices will become visible after signing in. |
| D, of B,                        | KSR15-B0-08-<br>10-16-08 |            | High         | Product prices will become visible after signing in. |
| n, of an analysis of the second | KSR15-B0-06-<br>10-20-08 |            | Out of stock | Product prices will become visible after signing in. |