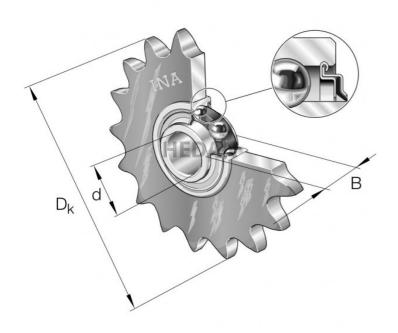

## KSR16

## **Variants**

| Index                    | Attributes                                                                   | Availability                                                                 | Price                                                                                                                    |
|--------------------------|------------------------------------------------------------------------------|------------------------------------------------------------------------------|--------------------------------------------------------------------------------------------------------------------------|
| KSR16-L0-12-<br>10-20-15 |                                                                              | Out of stock