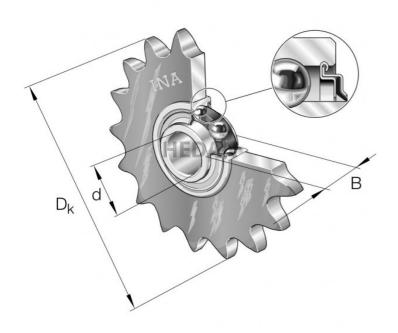

## KSR16

## **Variants**

|       | Index                    | Attributes | Availability | Price                                                |
|-------|--------------------------|------------|--------------|------------------------------------------------------|
| asi   | KSR16-L0-08-<br>10-16-22 |            | Low          | Product prices will become visible after signing in. |
|       | KSR16-L0-12-<br>10-15-22 |            | Out of stock | Product prices will become visible after signing in. |
| a ( ) | KSR16-L0-08-<br>10-18-08 |            | Medium       | Product prices will become visible after signing in. |
|       | KSR16-L0-12-<br>10-15-08 |            | Medium       | Product prices will become visible after signing in. |
|       |                          |            |