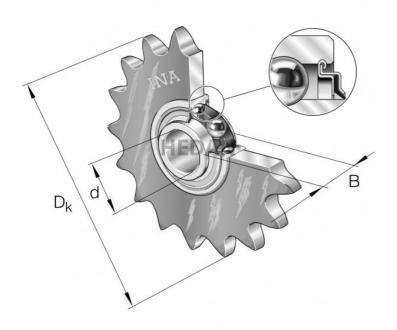

## KSR16

## **Variants**

|          | Index                    | Attributes | Availability | Price                                                |
|----------|--------------------------|------------|--------------|------------------------------------------------------|
|          | KSR16-L0-08-<br>10-18-09 |            | Medium       | Product prices will become visible after signing in. |
| O. O. D. | KSR16-L0-08-<br>10-16-22 |            | Low          | Product prices will become visible after signing in. |
| O. O. D. | KSR16-L0-12-<br>10-15-22 |            | Out of stock | Product prices will become visible after signing in. |
| O, U     | KSR16-L0-08-<br>10-18-08 |            | Medium       | Product prices will become visible after signing in. |
|          |