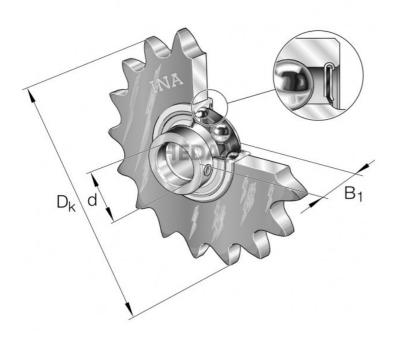

KSR20



## Variants

|             | Index                    | Attributes | Availability | Price                                                   |
|-------------|--------------------------|------------|--------------|---------------------------------------------------------|
|             | KSR20-B0-12-<br>10-15-16 |            | Out of stock | Product prices will become visible after signing in.    |
|             | KSR20-L0-16-<br>10-12-16 |            | Low          | Product prices will become<br>visible after signing in. |
|             | KSR20-B0-08-<br>10-18-08 |            | Out of stock | Product prices will become visible after signing in.    |
|             | KSR20-B0-16-<br>10-10-15 |            | Low          | Product prices will become visible after signing in.    |
|