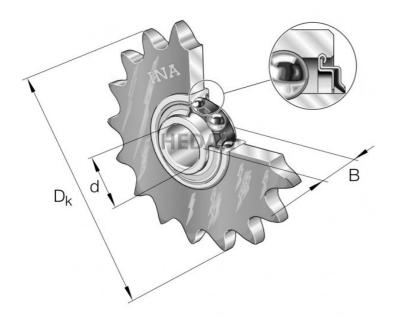

KSR25

## Variants

|                                                                                                                 | Index                    | Attributes | Availability | Price                                                |
|-----------------------------------------------------------------------------------------------------------------|--------------------------|------------|--------------|------------------------------------------------------|
| a de la como | KSR25-L0-20-<br>10-09-16 |            | Low          | Product prices will become visible after signing in. |
| n.vi.                                                                                                           | KSR25-B0-08-<br>10-19-08 |            | Out of stock | Product prices will become v